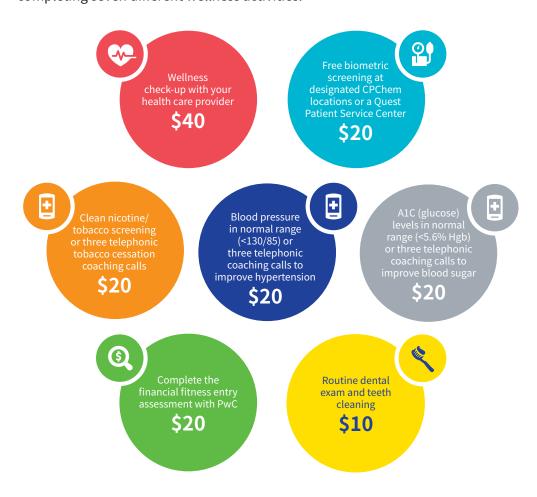

# **CPChem Wellness Program 2021**

CPChem wants to help you on your voyage to achieving and maintaining physical and financial well-being. By participating in the wellness program, you can earn up to **\$250** in rewards each year. Be rewarded for completing seven different wellness activities.

Fulfill all the activities for 2021 and you'll earn a bonus \$100 for a total of \$250! The incentives are paid as a digital gift card only once a wellness program year. You must redeem online by December 12, 2021 to receive a digital gift card. Eligible registered ActiveHealth participants who do not claim a reward by December 12, 2021 will be mailed a Visa gift card by April 2022.