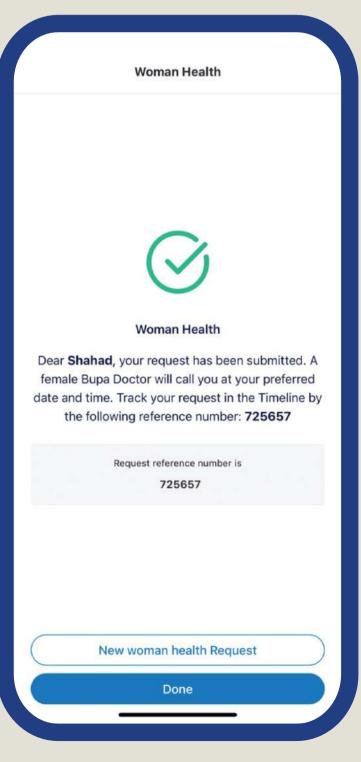

#### **Women Health**

#### Track pregnancy and women's health and request a call from Bupa doctors

Select Your Condition Fill Your Information Select Preferred Time Request Details Confirmation

**Bupa Services** 

07