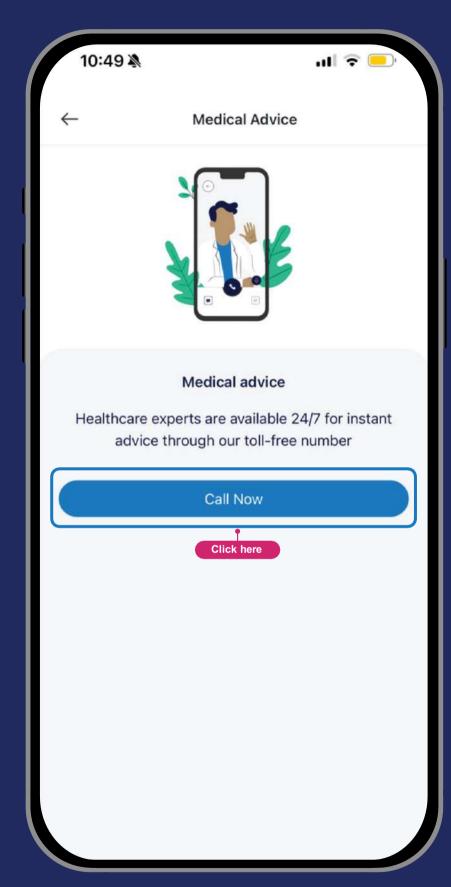

-------|
|    |                                                                                                                       |
|    | International Consultation confirmed  had Saleh Lasker , your request has been I and we will call you within 24 hours |
|    | Request reference number is 725651                                                                                    |
|    |                                                                                                                       |
| Ne | ew International Consultation Request                                                                                 |
|    | Done                                                                                                                  |



# **Medical Advice**











#### **Wellness Appointments**



Schedule wellness appointments. Nutrition advice, smoking cessation, stress management and mental health support

Book a Wellness Appointment

Choose Your Wellness Type

Select Preferred Time

Request Details













### **Health Risk Assessment**



Complete health risk assessment for tailored consultations





#### **Women Health**



#### Track pregnancy and women's health and request a call from Bupa doctors

Select Your Condition Fill Your Information Select Preferred Time Request Details Confirmation















**Bupa Services** 

07





## **Bupa Services**



Schedule an in-person appointment at your chosen hospital



Book your appointment for blood donation







You have the option to view your current benefits, or you can choo