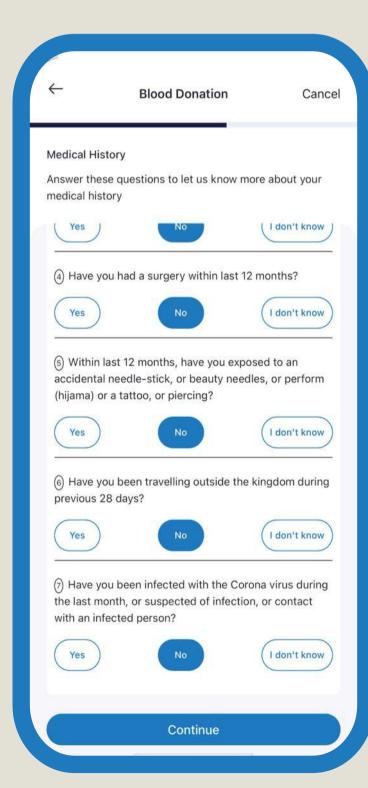

#### Book your appointment for blood donation

Hospital

Select Preferred Time

**Request Details** 