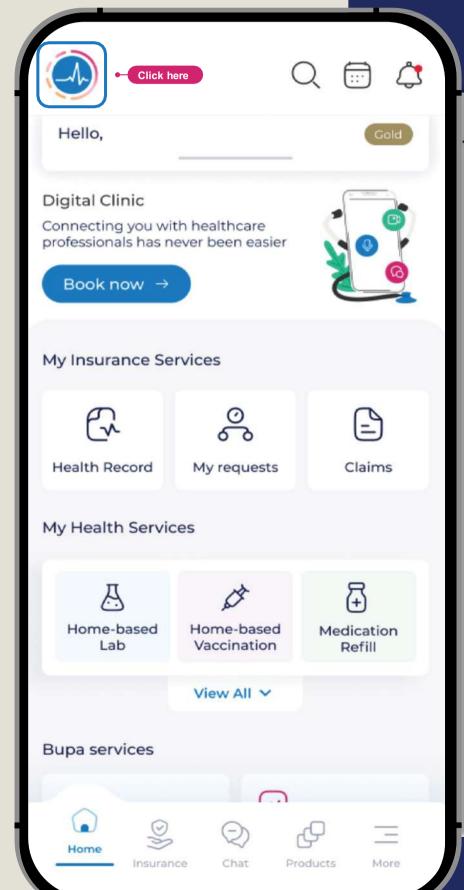

# **My Insurance Services**

- Access health records
- Track requests and claims

#### **Health Record**