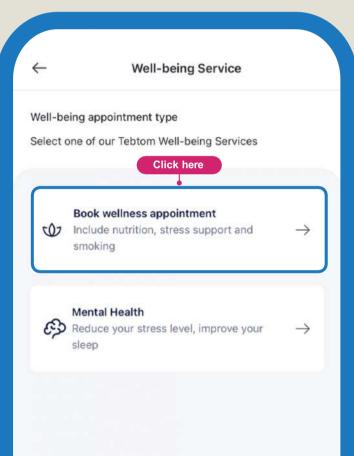

#### **Wellness Appointments**

Schedule wellness appointments. Nutrition advice, smoking cessation, stress management and mental health support

Book a Wellness Appointment

Choose Your Wellness Type

Select Preferred Time