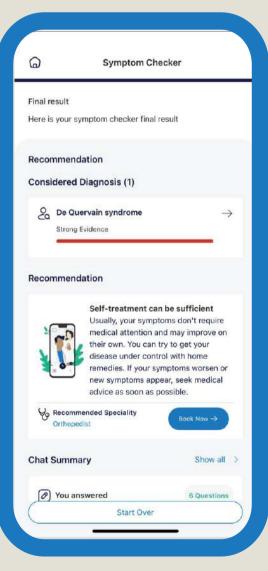

# Symptom Checker

# Complete an assessment and use the symptom checker, which will recommend the correct actions to take

Start your symptoms checker

**Choose your location** 

Add your symptom

Choose your pain area

Select pain area

Answer the question very carefully to get the correct results

Recommendation appeared based on your answers