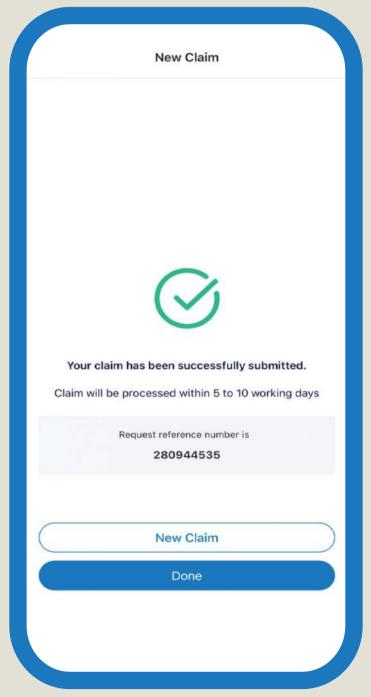

ok virtual consultations easily
- Access a wide range of specialties



# **Digital Clinic journey**



#### Schedule a virtual live call with Bupa doctors











**Choose speciality** 

**Choose the doctor** 

Select your appointment date and time

Reschedule / Cancel appointments / Add to calendar / Start your consultation

**Contact your doctor** 





Insurance Services 05





# **My Insurance Services**







- Access health records
- Track requests and claims



#### **Health Record**







## View My Request



#### Status of Pre-authorization request in real time

# Track Your Approvals In The Timeline



#### **View Approval Details**





# لوب Bupa√

#### Simple 3 steps

# Fill Out Your Claim Information



# Upload Required Documents



# Review and Submit Your Claim







# Health Services 06





#### **Health Services**























#### Home Based Lab Journey



#### Book lab tests from the comfort of your home

Select Medical Condition

Choose Delivery Location

Select Preferred Time

Home Based Lab Request Details













#### **Home Vaccination Journey**



#### Schedule vaccinations for your child, flu or Hajj season

Select Vaccination Type

Choose Your City

Select Preferred Time

Home Vaccination Request Details













#### **Medication Refill Journey**



#### Request chronic medication with delivery or pickup option

**Select Medications** 



**Choose Delivery Location** 



**Choose Preferred Time** 



Medication Refill Request Details









| Confirm medication refill request        |           |
|----------------