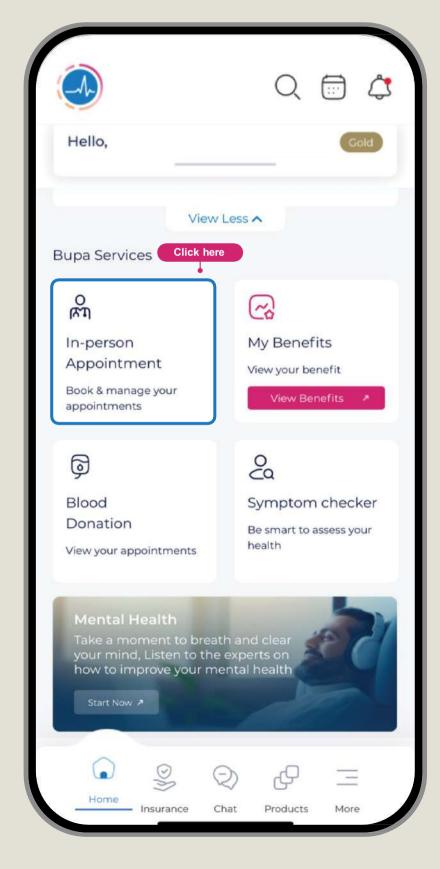

## **Bupa Services**

Schedule an in-person appointment at your chosen hospital

Book your appointment for blood donation

You have the option to view your current benefits, or you can choose to upgrade them in specific time offered

#### **In-person Appointment**

#### Schedule in-person appointment at your chosen hospital

You have the option to view your current benefits, or you can choose to upgrade them in specific time offered