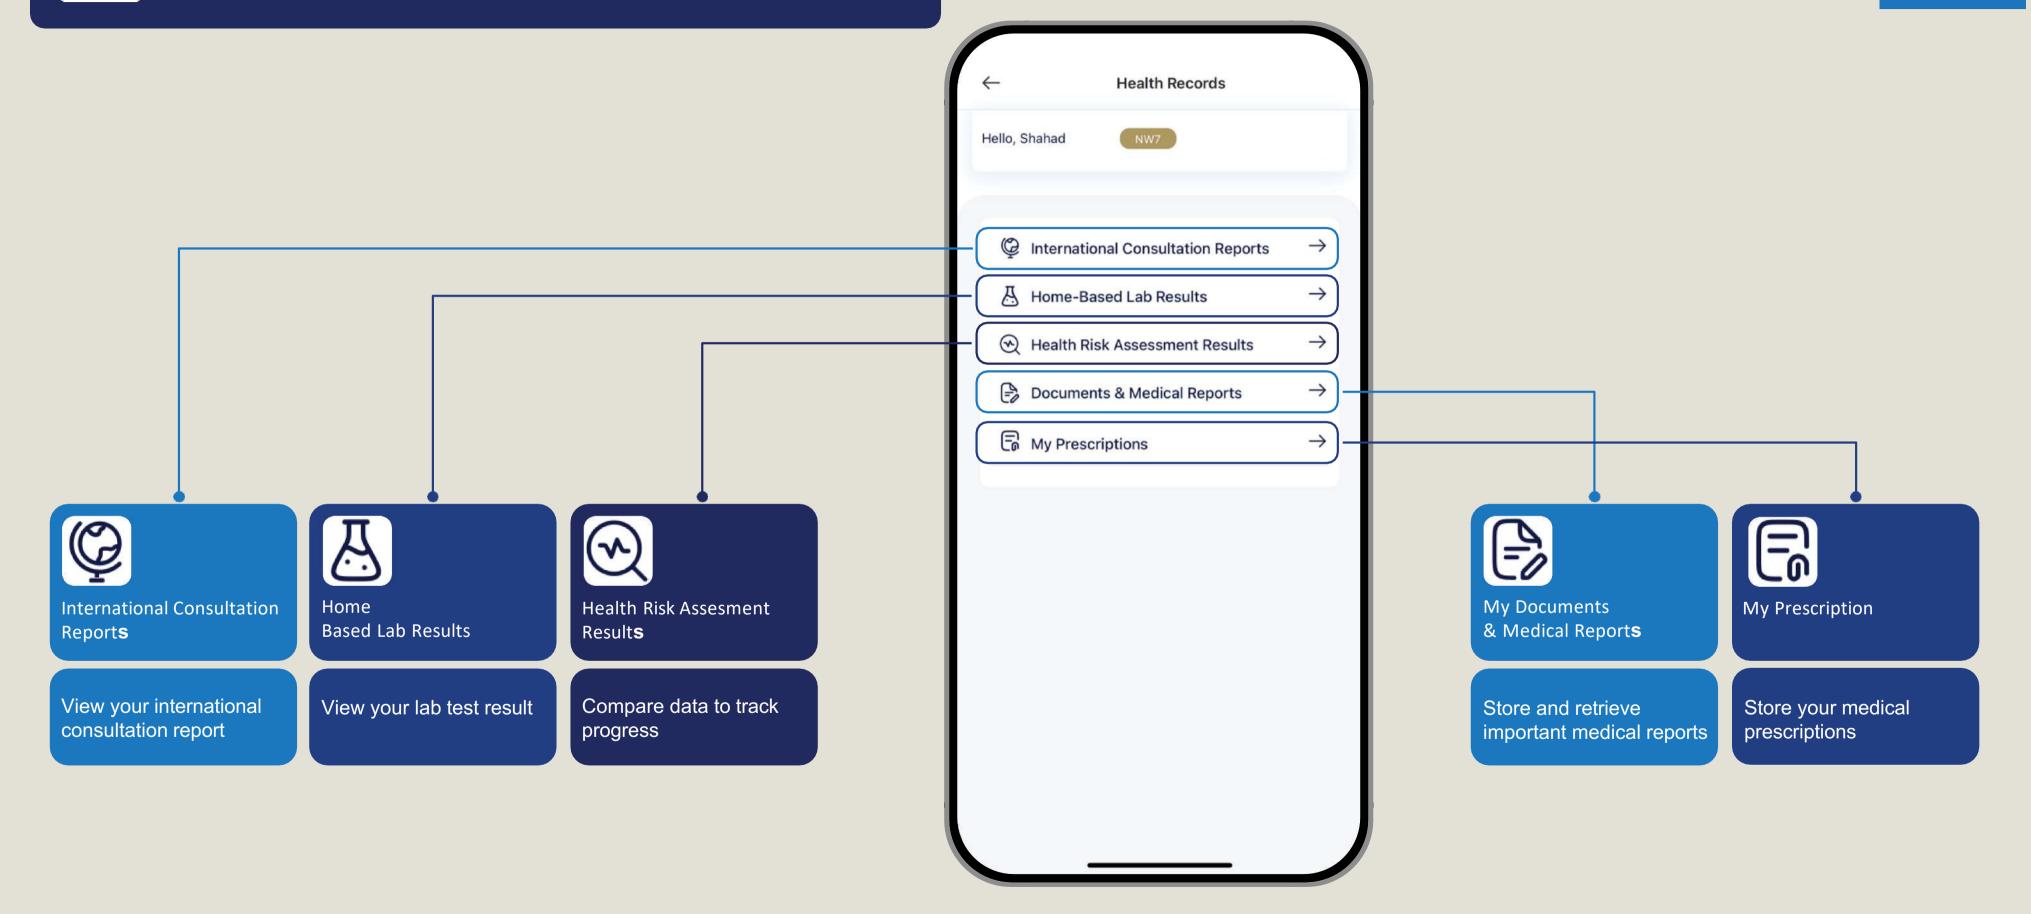

#### **Health Record**

#### **International Consultation**

#### Get a second medical opinion via international consultation

International

#### Home Based Lab Journey

#### Book lab tests from the comfort of your home

Select Medical Condition

Choose Delivery Location

Select Preferred Time

Home Based Lab Request Details

### **Health Risk Assessment**

Complete health risk assessment for tailored consultations