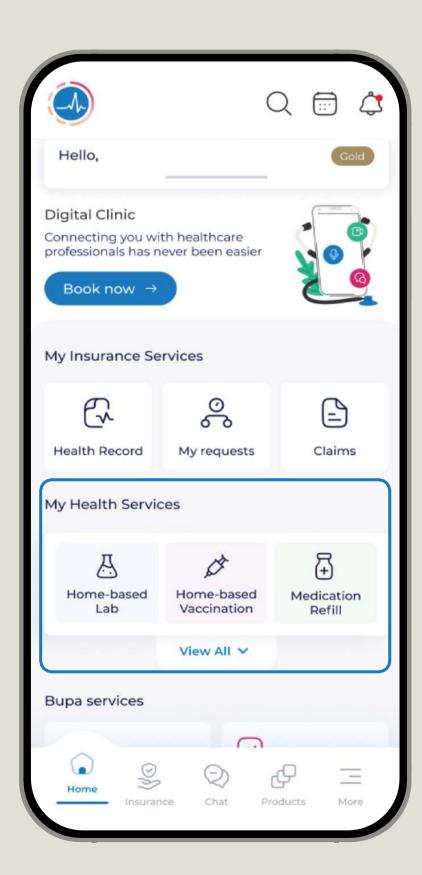

# **My Insurance Services**

- Access health records
- Track requests and claims

#### **Health Record**

#### Home Based Lab Journey

#### Book lab tests from the comfort of your home

Select Medical Condition

Choose Delivery Location

Select Preferred Time

Home Based Lab Request Details

#### **Home Vaccination Journey**

#### Schedule vaccinations for your child, flu or Hajj season

Select Vaccination Type

Choose Your City

Select Preferred Time

Home Vaccination Request Details

#### **Medication Refill Journey**

#### Request chronic medication with delivery or pickup option

**Select Medications** 

**Choose Delivery Location** 

**Choose Preferred Time** 

Medication Refill Request Details

| Confirm medication refill request        |           |
|------------------------------------------|-----------|
| Review medication refill request details |           |
| Member details                           |           |
| Shahad Saleh Lasker<br>35393487          |           |
| Request details                          | Edit 2    |
| Medication selected                      | TSH       |
| Refill type                              | Delivery  |
| Destination selected                     | Home      |
| Comment                                  |           |
|                                          |           |
| Callback Time                            | Edit 2    |
| Call time                                | Afternoon |
|                                          |           |