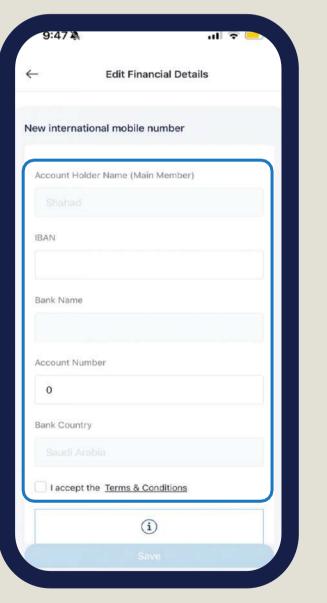

# **Update Member Data**

Personal Profile

**Settings** 

- Access your profile
- View health dashboard
- Update address
- Contact us

- Edit your email
- Update mobile number
- Add international number

**Edit your IBAN account** 

- Reset your password
- Review registered devices
- Update medical information
- Edit lifestyle details

With You for Better Health

معكم لصحتكم