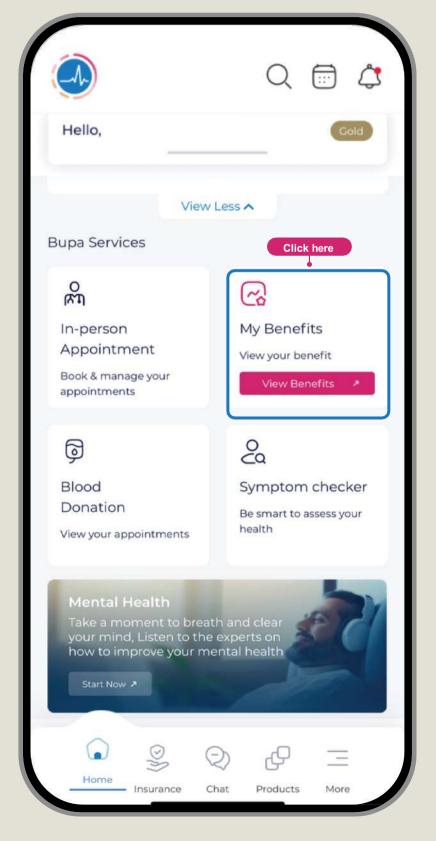

#### **My Benefits**

Check benefits and consumption for you and your members

- Book virtual consultations easily
- Access a wide range of specialties

## **Bupa Services**

Schedule an in-person appointment at your chosen hospital

Book your appointment for blood donation

You have the option to view your current benefits, or you can choose to upgrade them in specific time offered