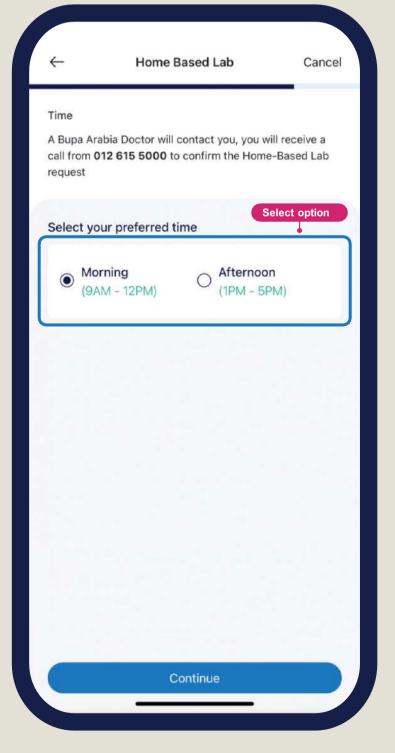

#### Book lab tests from the comfort of your home

Select Medical Condition

Choose Delivery Location

Select Preferred Time

Home Based Lab Request Details