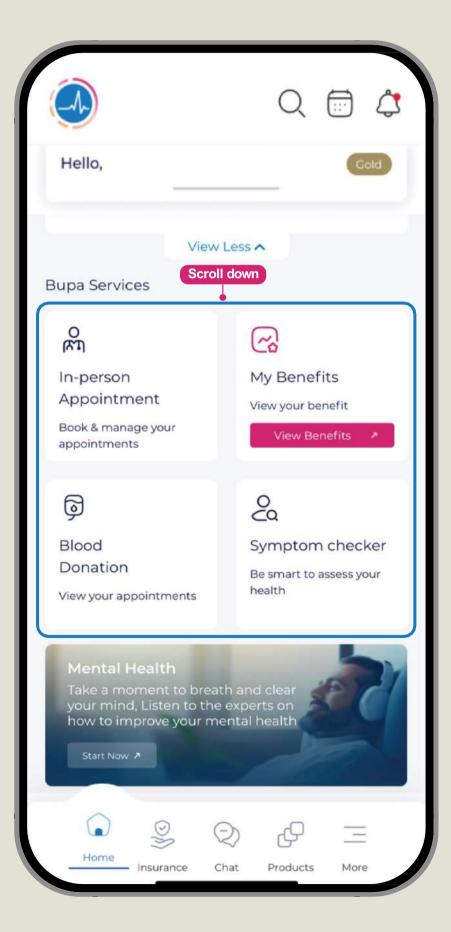

## **Bupa Services**

Schedule an in-person appointment at your chosen hospital

Book your appointment for blood donation

You have the option to view your current benefits, or you can choose to upgrade them in specific time offered

#### **In-person Appointment**

#### Schedule in-person appointment at your chosen hospital

You have the option to view your current benefits, or you can choose to upgrade them in specific time offered

#### **Blood Donation**

#### Book your appointment for blood donation

Hospital

Select Preferred Time

**Request Details** 

# Symptom Checker

# Complete an assessment and use the symptom checker, which will recommend the correct actions to take

Start your symptoms checker

**Choose your location** 

Add your symptom

Choose your pain area

Select pain area