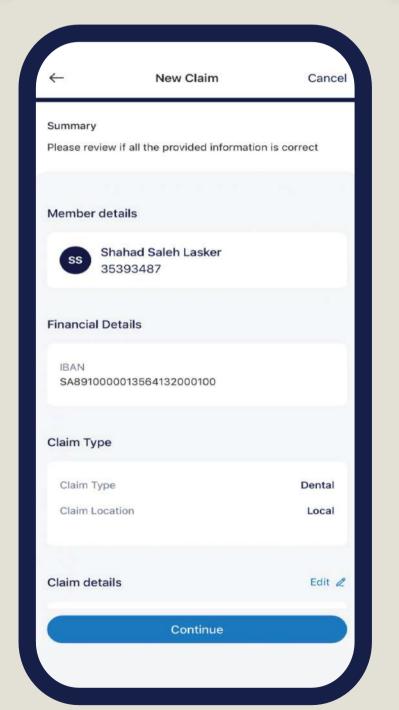

Book virtual consultations easily
- Access a wide range of specialties



# **Digital Clinic journey**



#### Schedule a virtual live call with Bupa doctors











**Choose speciality** 

**Choose the doctor** 

Select your appointment date and time

Reschedule / Cancel appointments / Add to calendar / Start your consultation

**Contact your doctor** 





Insurance Services 05





# **My Insurance Services**







- Access health records
- Track requests and claims



#### **Health Record**







## View My Request



#### Status of Pre-authorization request in real time

# Track Your Approvals In The Timeline



#### **View Approval Details**





# لوب Bupa√

#### Simple 3 steps

# Fill Out Your Claim Information



# Upload Required Documents



# Review and Submit Your Claim







# Health Services 06





#### **Health Services**























#### Home Based Lab Journey



#### Book lab tests from the comfort of your home

Select Medical Condition

Choose Delivery Location

Select Preferred Time

Home Based Lab Request Details













#### **Home Vaccination Journey**



#### Schedule vaccinations for your child, flu or Hajj season

Select Vaccination Type

Choose Your City

Select Preferred Time

Home Vaccination Request Details













#### **Medication Refill Journey**



#### Request chronic medication with delivery or pickup option

**Select Medications** 



**Choose Delivery Location** 



**Choose Preferred Time** 



Medication Refill Request Details









| Confirm medication refill request        |           |
|--------------