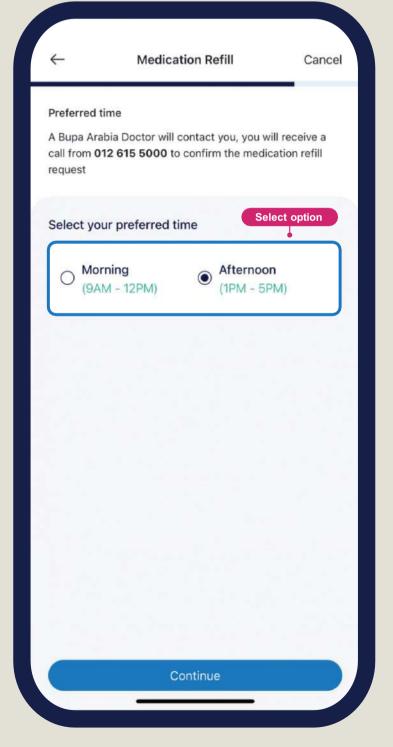

#### **Medication Refill Journey**

#### Request chronic medication with delivery or pickup option

**Select Medications** 

**Choose Delivery Location** 

**Choose Preferred Time** 

Medication Refill Request Details

| Confirm medication refill request        |           |
|------------------------------------------|-----------|
| Review medication refill request details |           |
| Member details                           |           |
| Shahad Saleh Lasker<br>35393487          |           |
| Request details                          | Edit 2    |
| Medication selected                      | TSH       |
| Refill type                              | Delivery  |
| Destination selected                     | Home      |
| Comment                                  |           |
|                                          |           |
| Callback Time                            | Edit 2    |
| Call time                                | Afternoon |
|                                          |           |