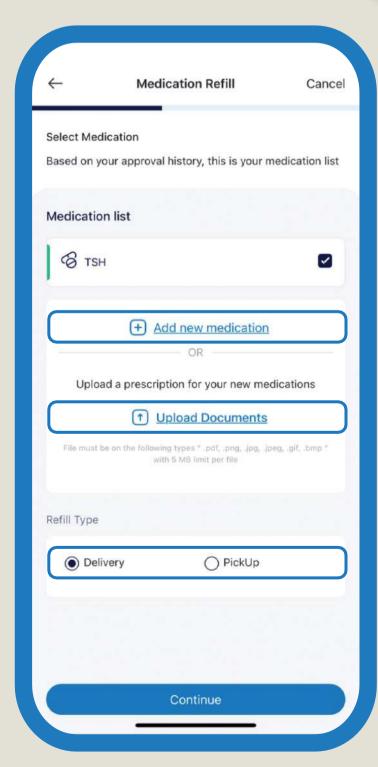

#### **Medication Refill Journey**

#### Request chronic medication with delivery or pickup option

**Select Medications** 

**Choose Delivery Location** 

**Choose Preferred Time** 

Medication Refill Request Details

| Confirm medication refill request        |           |
|------------------------------------------|-----------|
| Review medication refill request details |           |
| Member details                           |           |
| Shahad Saleh Lasker<br>35393487          |           |
| Request details                          | Edit 2    |
| Medication selected                      | TSH       |
| Refill type                              | Delivery  |
| Destination selected                     | Home      |
| Comment                                  |           |
|                                          |           |
| Callback Time                            | Edit 2    |
| Call time                                | Afternoon |
|                                          |           |