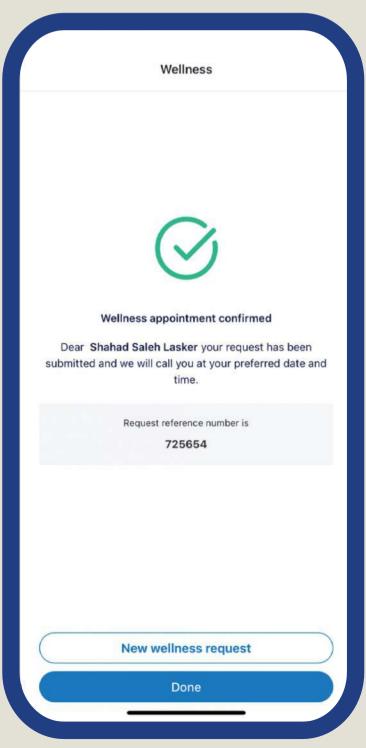

#### **Wellness Appointments**

Schedule wellness appointments. Nutrition advice, smoking cessation, stress management and mental health support

Book a Wellness Appointment

Choose Your Wellness Type

Select Preferred Time

Request Details