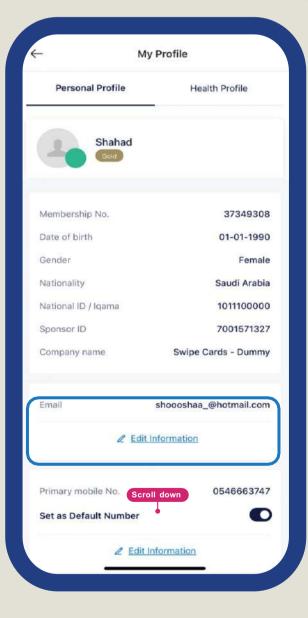

# **Update Member Data**

Personal Profile

**Settings** 

- Access your profile
- View health dashboard
- Update address
- Contact us

- Edit your email
- Update mobile number
- Add international number

**Edit your IBAN account** 

- Reset your password
- Review registered devices
- Update medical information
- Edit lifestyle details

With You for Better Health

معكم لصحتكم