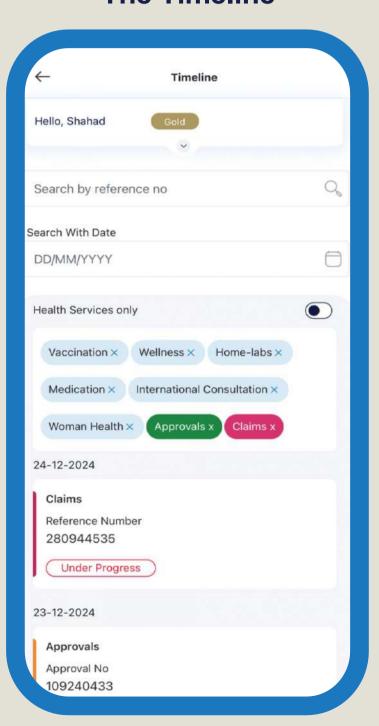

## View My Request

#### Status of Pre-authorization request in real time

# Track Your Approvals In The Timeline