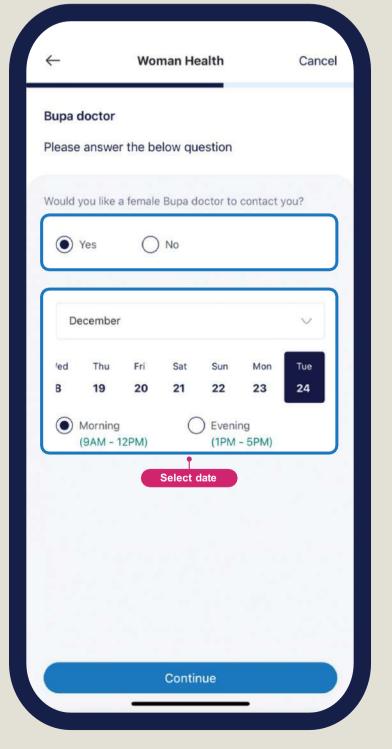

#### **Women Health**

#### Track pregnancy and women's health and request a call from Bupa doctors

Select Your Condition Fill Your Information Select Preferred Time Request Details Confirmation

**Bupa Services** 

07