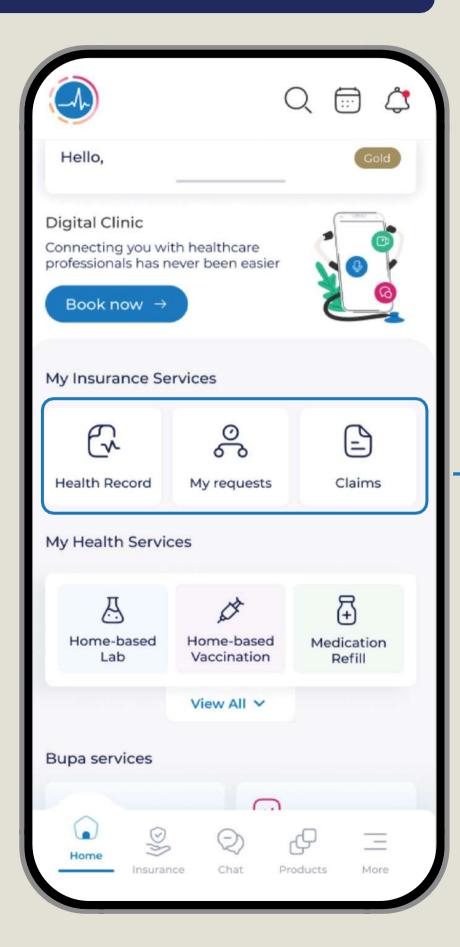

# **My Insurance Services**

- Access health records
- Track requests and claims

#### **Health Record**

## View My Request