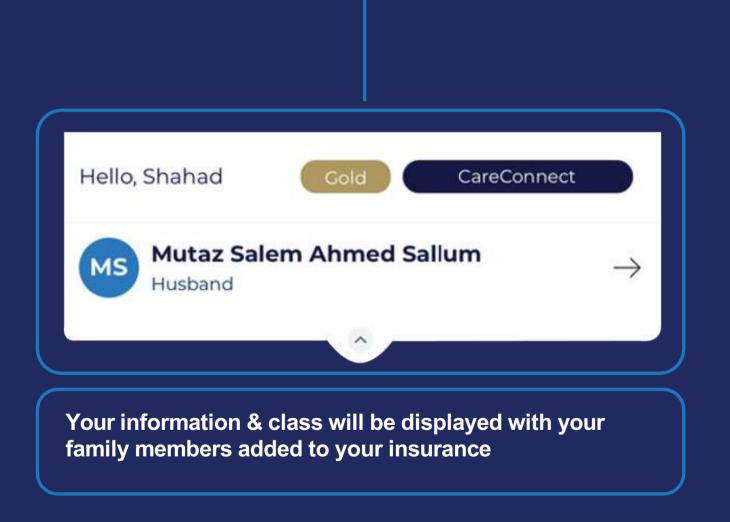

# Bupa App Guide



























**Bupa Stories** 

01





# **Bupa Stories**



**Bupa Stories** 

**Education content will be shared with our audience** 









Your Information 02





#### **Your Information**



Your Information and your class













# My Insurance



#### **My Virtual Card**



- View or share virtual card
- Add to Apple Wallet

#### **My Insurance**



#### **My Network**



- Find providers in your network
- Get directions via Google Maps

#### **My Benefits**



Check benefits and consumption for you and your members













- Book virtual consultations easily
- Access a wide range of specialties



# **Digital Clinic journey**



#### Schedule a virtual live call with Bupa doctors











**Choose speciality** 

**Choose the doctor** 

Select your appointment date and time

Reschedule / Cancel appointments / Add to calendar / Start your consultation

**Contact your doctor** 





Insurance Services 05





# **My Insurance Services**







- Access health records
- Track requests and claims



#