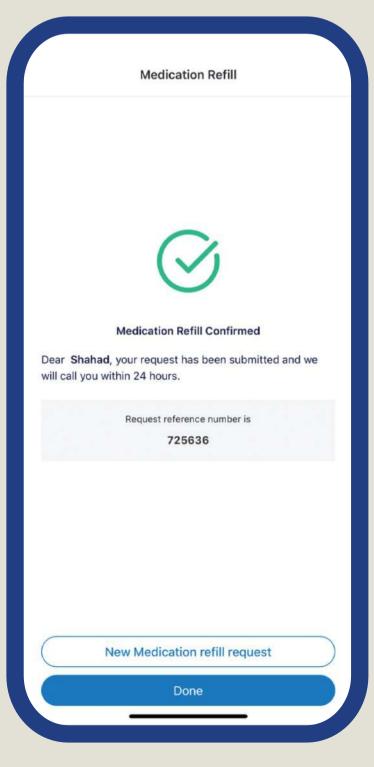

#### **Medication Refill Journey**

#### Request chronic medication with delivery or pickup option

**Select Medications** 

**Choose Delivery Location** 

**Choose Preferred Time** 

Medication Refill Request Details

| Confirm medication refill request        |           |
|------------------------------------------|-----------|
| Review medication refill request details |           |
| Member details                           |           |
| Shahad Saleh Lasker<br>35393487          |           |
| Request details                          | Edit 2    |
| Medication selected                      | TSH       |
| Refill type                              | Delivery  |
| Destination selected                     | Home      |
| Comment                                  |           |
|                                          |           |
| Callback Time                            | Edit 2    |
| Call time                                | Afternoon |
|                                          |           |