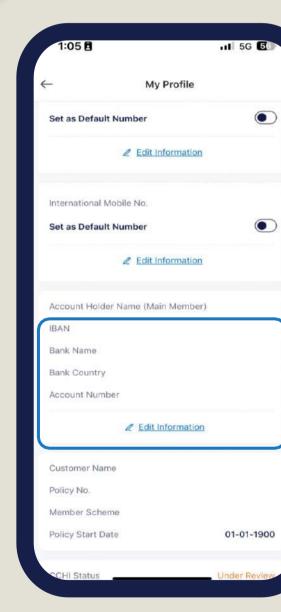

# **Update Member Data**

Personal Profile

**Settings** 

- Access your profile
- View health dashboard
- Update address
- Contact us

- Edit your email
- Update mobile number
- Add international number

**Edit your IBAN account** 

- Reset your password
- Review registered devices
- Update medical information
- Edit lifestyle details

With You for Better Health

معكم لصحتكم