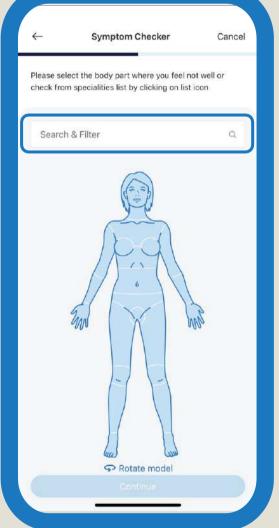

# Complete an assessment and use the symptom checker, which will recommend the correct actions to take

Start your symptoms checker

**Choose your location** 

Add your symptom

Choose your pain area

Select pain area

Answer the question very carefully to get the correct results

Recommendation appeared based on your answers