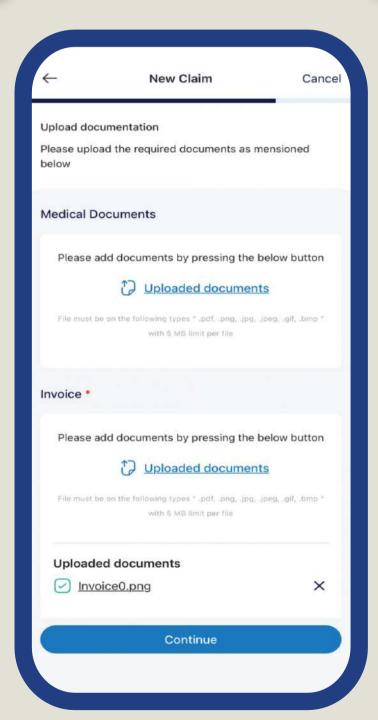

u and your members













- Book virtual consultations easily
- Access a wide range of specialties



# **Digital Clinic journey**



#### Schedule a virtual live call with Bupa doctors











**Choose speciality** 

**Choose the doctor** 

Select your appointment date and time

Reschedule / Cancel appointments / Add to calendar / Start your consultation

**Contact your doctor** 





Insurance Services 05





# **My Insurance Services**







- Access health records
- Track requests and claims



#### **Health Record**







## View My Request



#### Status of Pre-authorization request in real time

# Track Your Approvals In The Timeline



#### **View Approval Details**





# لوب Bupa√

#### Simple 3 steps

# Fill Out Your Claim Information



# Upload Required Documents



# Review and Submit Your Claim







# Health Services 06





#### **Health Services**























#### Home Based Lab Journey



#### Book lab tests from the comfort of your home

Select Medical Condition

Choose Delivery Location

Select Preferred Time

Home Based Lab Request Details













#### **Home Vaccination Journey**



#### Schedule vaccinations for your child, flu or Hajj season

Select Vaccination Type

Choose Your City

Select Preferred Time

Home Vaccination Request Details













#### **Medication Refill Journey**



#### Request chronic medication with delivery or pickup option

**Select Medications** 



**Choose Delivery Location** 



**Choose Preferred Time** 



Medication Refill Request Details









| Confirm medication refill request