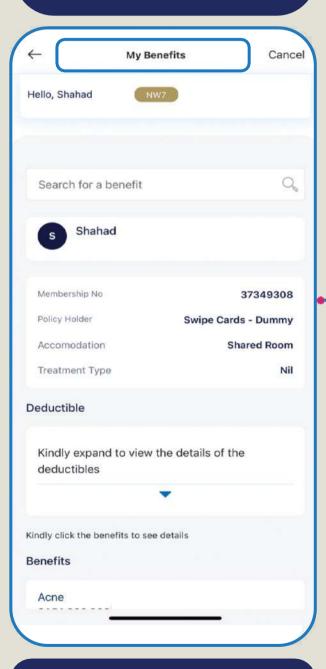

#### **My Benefits**

Check benefits and consumption for you and your members

- Book virtual consultations easily
- Access a wide range of specialties