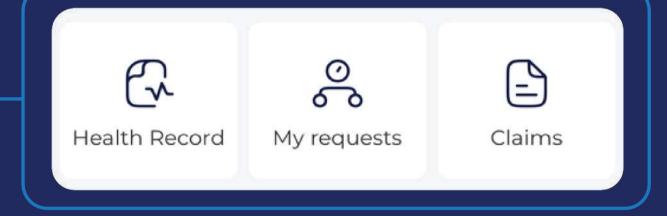

# **My Insurance Services**

- Access health records
- Track requests and claims

#### **Health Record**