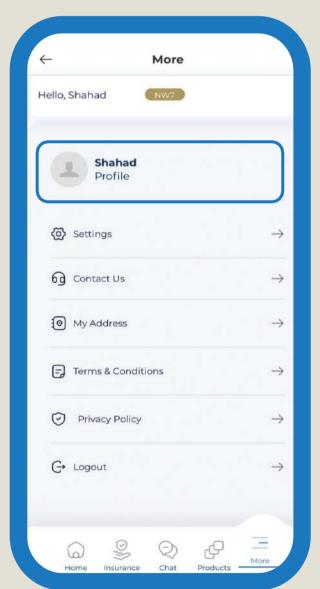

# **Update Member Data**

Personal Profile

**Settings** 

- Access your profile
- View health dashboard
- Update address
- Contact us

- Edit your email
- Update mobile number
- Add international number

**Edit your IBAN account** 

- Reset your password
- Review registered devices
- Update medical information
- Edit lifestyle details

With You for Better Health

معكم لصحتكم