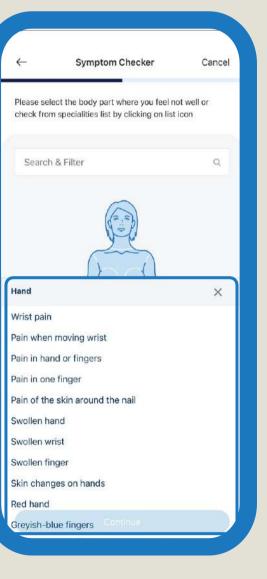

# Complete an assessment and use the symptom checker, which will recommend the correct actions to take

Start your symptoms checker

**Choose your location** 

Add your symptom

Choose your pain area

Select pain area

Answer the question very carefully to get the correct results

Recommendation appeared based on your answers