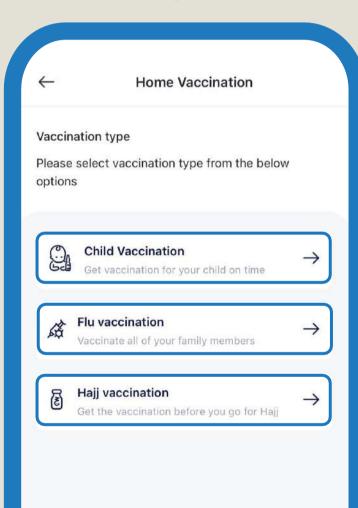

#### **Home Vaccination Journey**

#### Schedule vaccinations for your child, flu or Hajj season

Select Vaccination Type

Choose Your City

Select Preferred Time

Home Vaccination Request Details