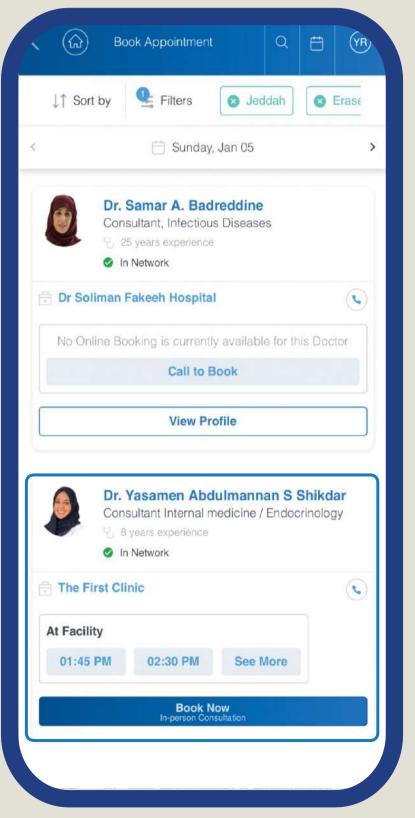

#### **In-person Appointment**

#### Schedule in-person appointment at your chosen hospital

You have the option to view your current benefits, or you can choose to upgrade them in specific time offered