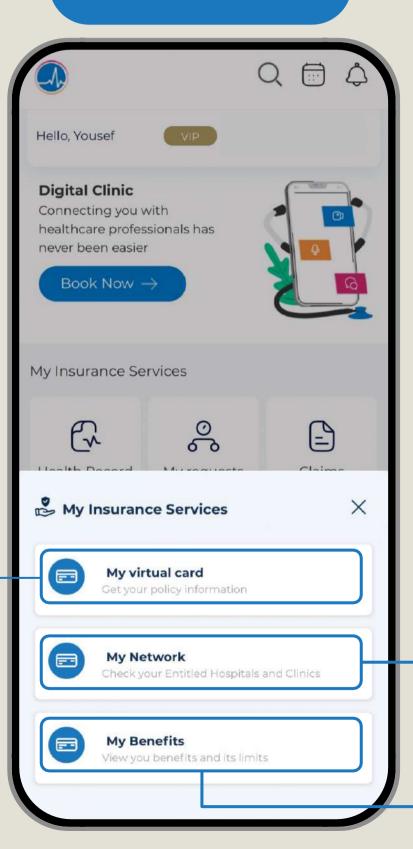

# **My Insurance Services**

- Access health records
- Track requests and claims

#### **My Network**

- Find providers in your network
- Get directions via Google Maps

#### **My Benefits**

Check benefits and consumption for you and your members

- Book virtual consultations easily
- Access a wide range of specialties