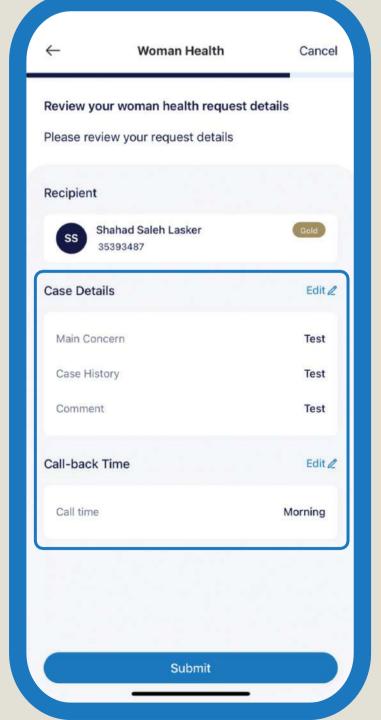

#### **Women Health**

#### Track pregnancy and women's health and request a call from Bupa doctors

Select Your Condition Fill Your Information Select Preferred Time Request Details Confirmation

**Bupa Services** 

07