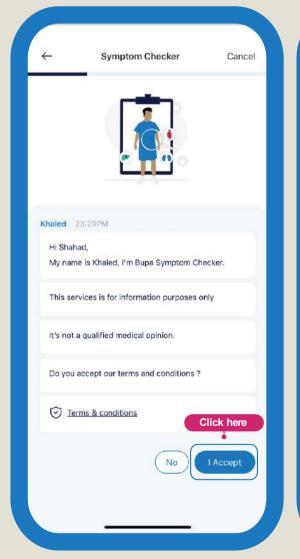

# Symptom Checker

# Complete an assessment and use the symptom checker, which will recommend the correct actions to take

Start your symptoms checker

**Choose your location** 

Add your symptom

Choose your pain area

Select pain area