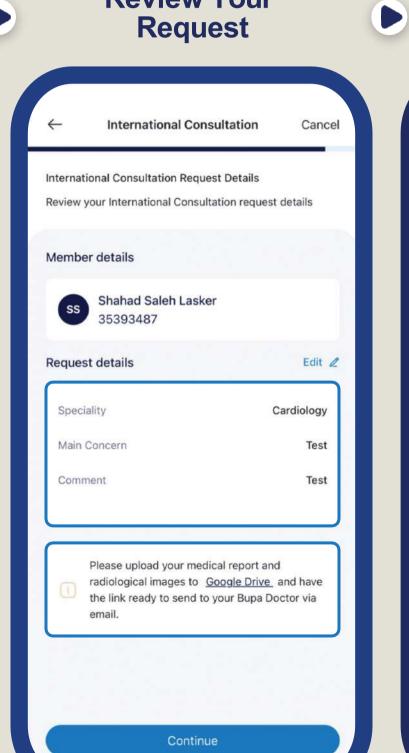

#### **International Consultation**

#### Get a second medical opinion via international consultation

International

#### Consultation International Consultation Cancel Case Details Please fill the following information If this is a medical emergency, please visit the nearest hospital Select option Speciality \* Cardiology Main complain \* Test Add comment Test

**Review Your** 

|    | International Consultation                                                                                            |
|----|-----------------------------------------------------------------------------------------------------------------------|
|    |                                                                                                                       |
|    | International Consultation confirmed  had Saleh Lasker , your request has been I and we will call you within 24 hours |
|    | Request reference number is 725651                                                                                    |
|    |                                                                                                                       |
| Ne | ew International Consultation Request                                                                                 |
|    | Done                                                                                                                  |