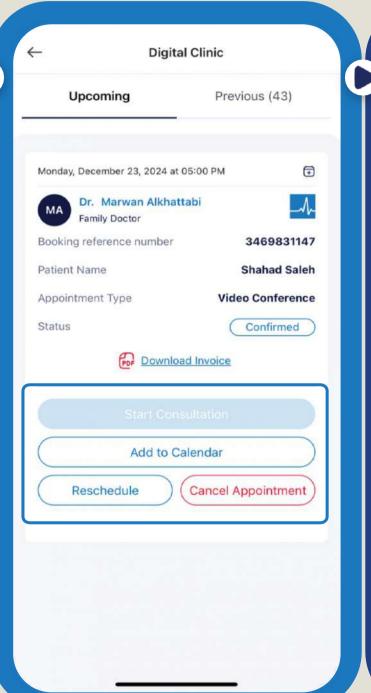

#### Schedule a virtual live call with Bupa doctors

**Choose speciality** 

**Choose the doctor** 

Select your appointment date and time

Reschedule / Cancel appointments / Add to calendar / Start your consultation

**Contact your doctor** 

Insurance Services 05