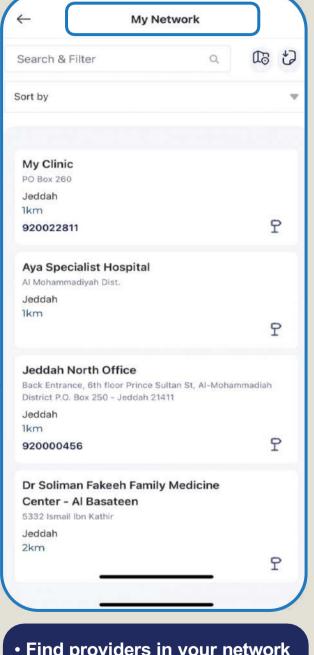

#### **My Network**

- Find providers in your network
- Get directions via Google Maps