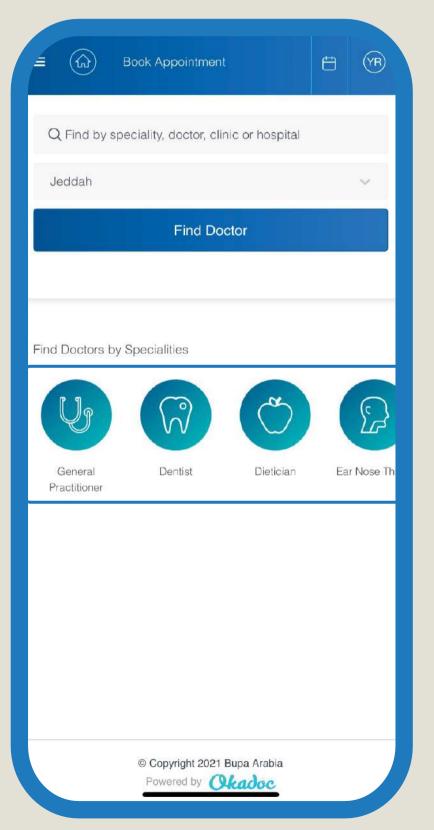

#### **In-person Appointment**

#### Schedule in-person appointment at your chosen hospital

You have the option to view your current benefits, or you can choose to upgrade them in specific time offered