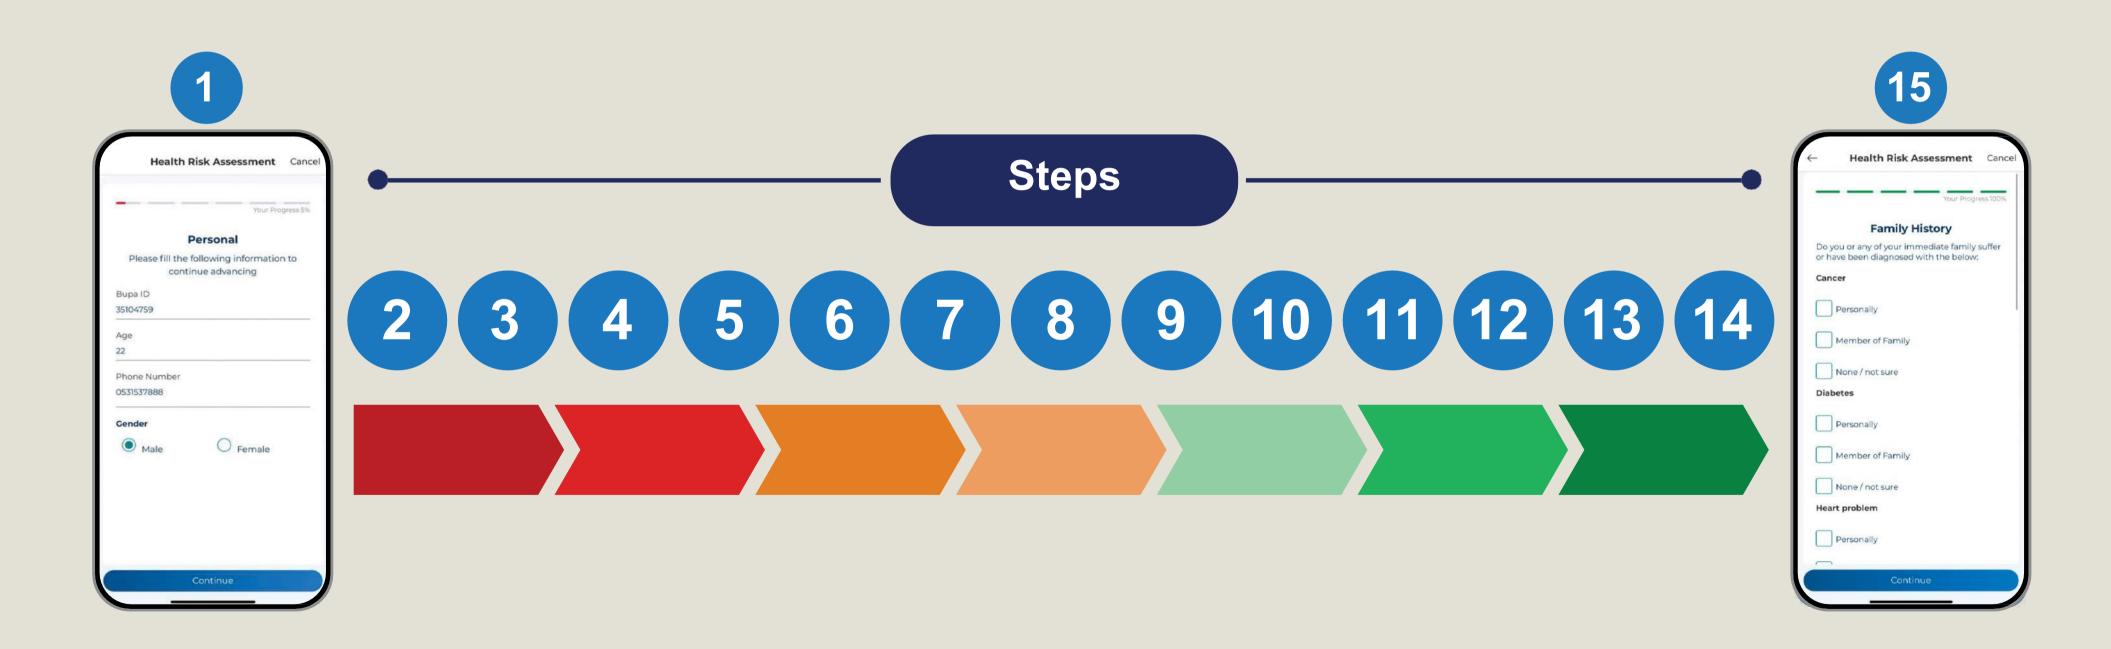

### **Health Risk Assessment**

Complete health risk assessment for tailored consultations