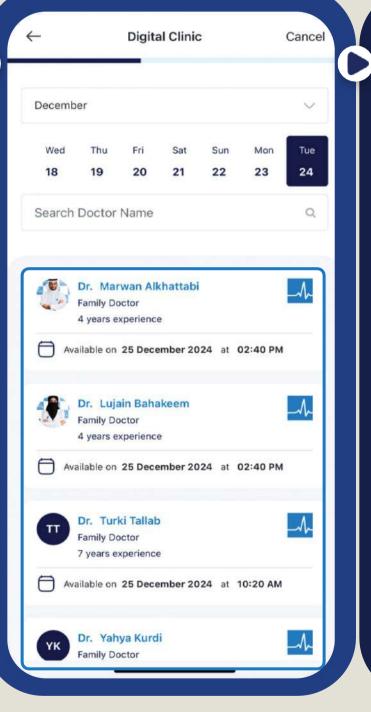

#### Schedule a virtual live call with Bupa doctors

**Choose speciality** 

**Choose the doctor** 

Select your appointment date and time

Reschedule / Cancel appointments / Add to calendar / Start your consultation