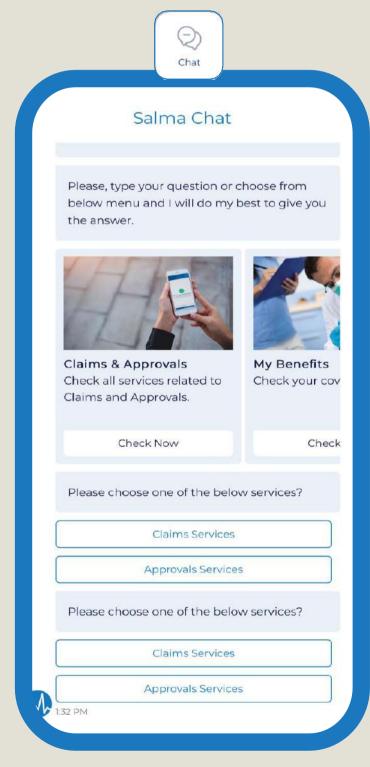

rrect actions to take



#### **In-person Appointment**



#### Schedule in-person appointment at your chosen hospital











You have the option to view your current benefits, or you can choose to upgrade them in specific time offered







#### **Blood Donation**



#### Book your appointment for blood donation

Hospital

Select Preferred Time

**Request Details** 













# Symptom Checker



# Complete an assessment and use the symptom checker, which will recommend the correct actions to take



Start your symptoms checker



**Choose your location** 



Add your symptom



Choose your pain area



Select pain area



Answer the question very carefully to get the correct results



Recommendation appeared based on your answers



#### **Additional Features**



#### Chatbot



Chat with an agent who can address all your concerns

#### **No Approvals Network**



Locate a hospital that doesn't require waiting for approval

#### **Products**



Acquire products such as:

- Parents' insurance
- Helpers
- Family



More

**Update Member Data 08** 





# **Update Member Data**







Personal Profile







**Settings** 















- Access your profile
- View health dashboard
- Update address
- Contact us

- Edit your email
- Update mobile number
- Add international number

**Edit your IBAN account** 

- Reset your password
- Review registered devices
- Update medical information
- Edit lifestyle details



With You for Better Health

معكم لصحتكم