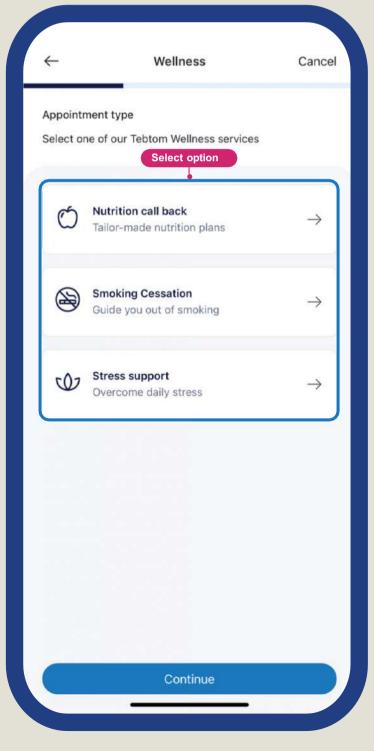

#### **Wellness Appointments**

Schedule wellness appointments. Nutrition advice, smoking cessation, stress management and mental health support

Book a Wellness Appointment

Choose Your Wellness Type

Select Preferred Time