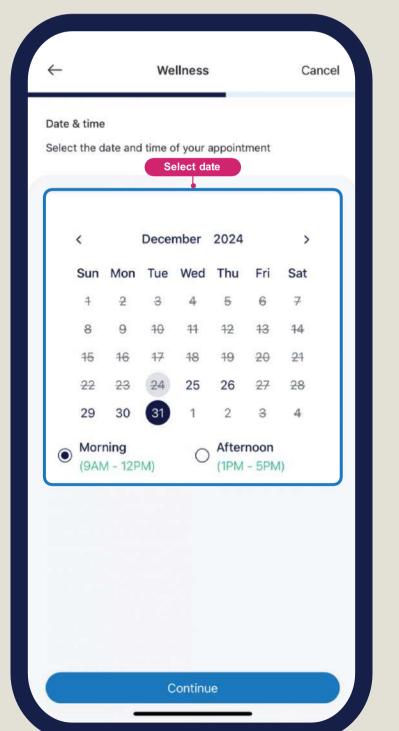

#### **Wellness Appointments**

Schedule wellness appointments. Nutrition advice, smoking cessation, stress management and mental health support

Book a Wellness Appointment

Choose Your Wellness Type

Select Preferred Time