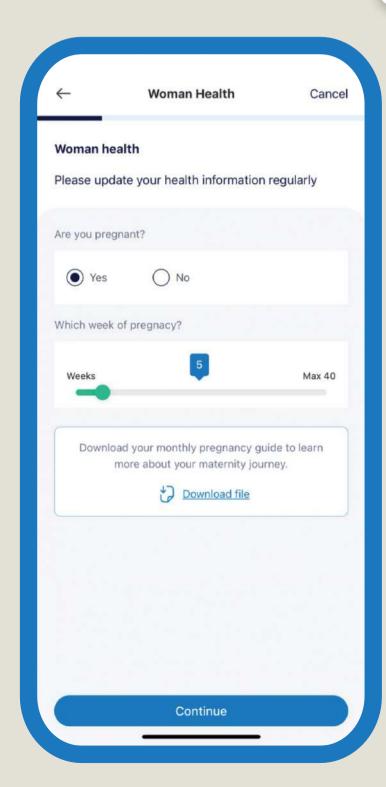

#### **Women Health**

#### Track pregnancy and women's health and request a call from Bupa doctors

Select Your Condition Fill Your Information Select Preferred Time Request Details Confirmation

**Bupa Services** 

07