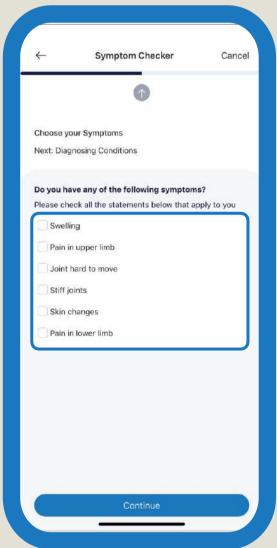

# Symptom Checker

# Complete an assessment and use the symptom checker, which will recommend the correct actions to take

Start your symptoms checker

**Choose your location** 

Add your symptom

Choose your pain area

Select pain area

Answer the question very carefully to get the correct results

Recommendation appeared based on your answers