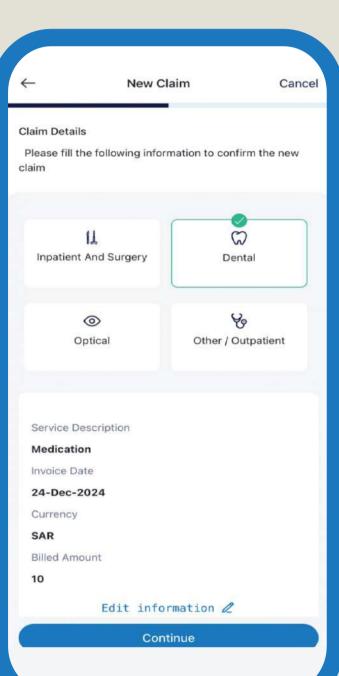

# Fill Out Your Claim Information

# Upload Required Documents

# Review and Submit Your Claim