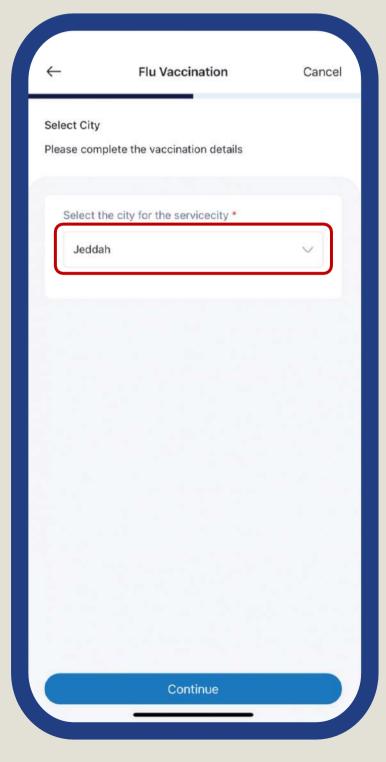

#### **Home Vaccination Journey**

#### Schedule vaccinations for your child, flu or Hajj season

Select Vaccination Type

Choose Your City

Select Preferred Time

Home Vaccination Request Details