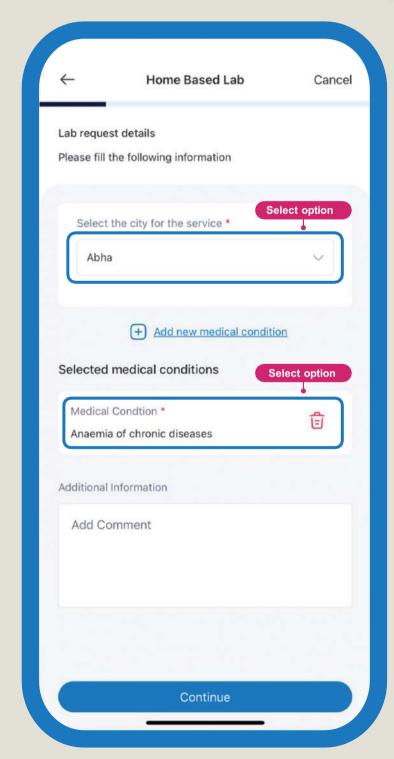

#### Book lab tests from the comfort of your home

Select Medical Condition

Choose Delivery Location

Select Preferred Time

Home Based Lab Request Details