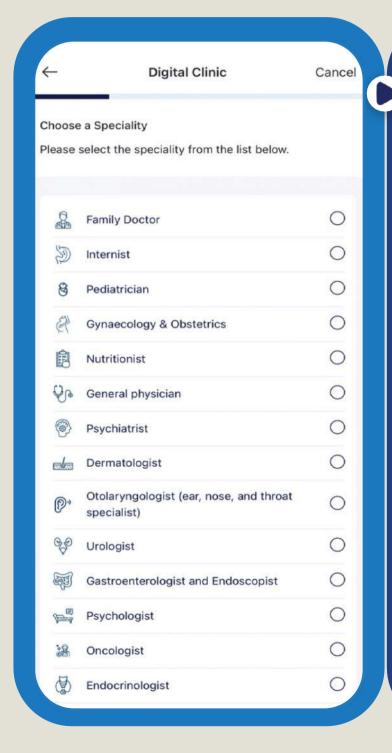

#### Schedule a virtual live call with Bupa doctors

**Choose speciality** 

**Choose the doctor** 

Select your appointment date and time

Reschedule / Cancel appointments / Add to calendar / Start your consultation