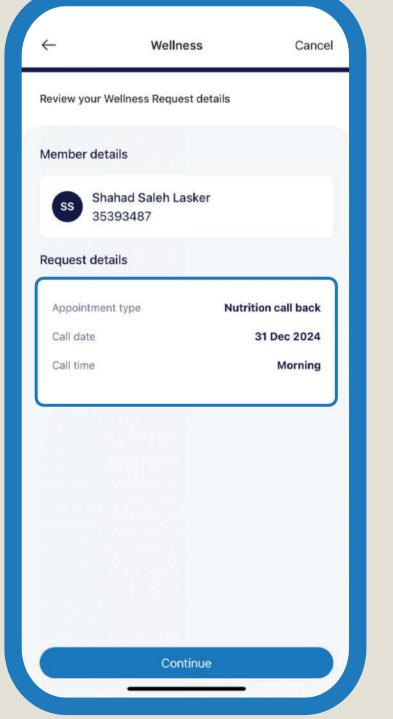

ours |
|    | Request reference number is 725651                                                                                    |
|    |                                                                                                                       |
| Ne | ew International Consultation Request                                                                                 |
|    | Done                                                                                                                  |



# **Medical Advice**











#### **Wellness Appointments**



Schedule wellness appointments. Nutrition advice, smoking cessation, stress management and mental health support

Book a Wellness Appointment

Choose Your Wellness Type

Select Preferred Time

Request Details













### **Health Risk Assessment**



Complete health risk assessment for tailored consultations





#### **Women Health**



#### Track pregnancy and women's health and request a call from Bupa doctors

Select Your Condition Fill Your Information Select Preferred Time Request Details Confirmation















**Bupa Services** 

07





## **Bupa Services**



Schedule an in-person appointment at your chosen hospital



Book your appointment for blood donation







You have the option to view your current benefits, or you can choose to upgrade them in specific time offered



Complete an assessment and use the symptom checker, which will recommend the correct actions to take



#### **In-person Appointment**



#### Schedule in-person appointment at your chosen hospital