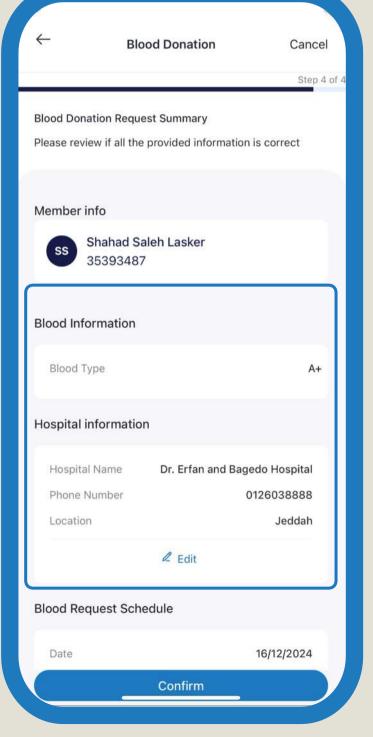

#### **Blood Donation**

#### Book your appointment for blood donation

Hospital

Select Preferred Time

**Request Details** 