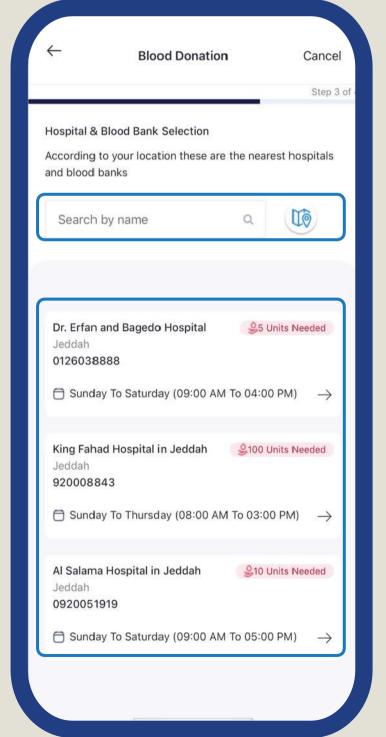

#### Book your appointment for blood donation

Hospital

Select Preferred Time

**Request Details** 