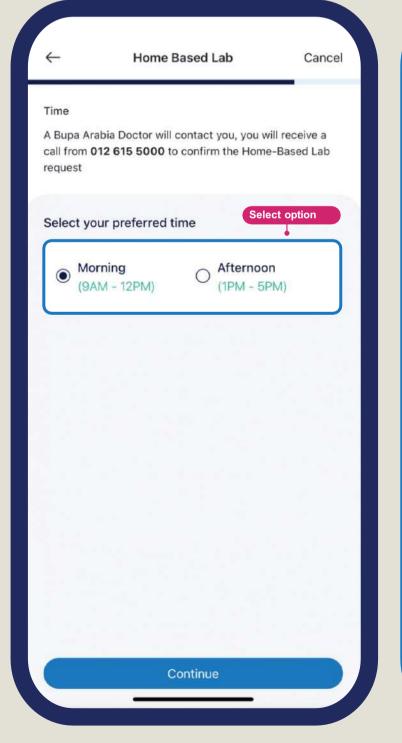

#### Home Based Lab Journey

#### Book lab tests from the comfort of your home

Select Medical Condition

Choose Delivery Location

Select Preferred Time

Home Based Lab Request Details