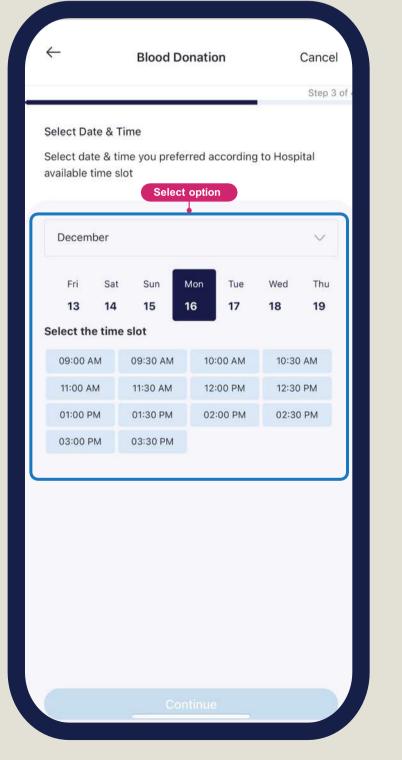

#### Book your appointment for blood donation

Hospital

Select Preferred Time

**Request Details** 