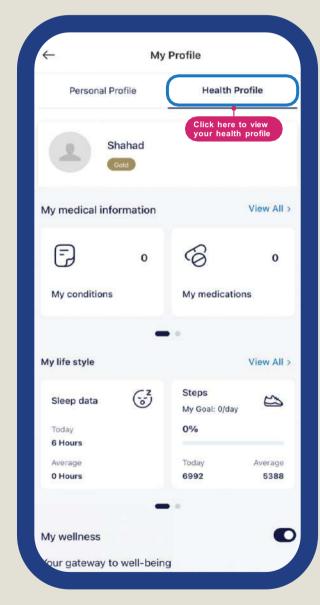

# **Update Member Data**

Personal Profile

**Settings** 

- Access your profile
- View health dashboard
- Update address
- Contact us

- Edit your email
- Update mobile number
- Add international number

**Edit your IBAN account** 

- Reset your password
- Review registered devices
- Update medical information
- Edit lifestyle details

With You for Better Health

معكم لصحتكم