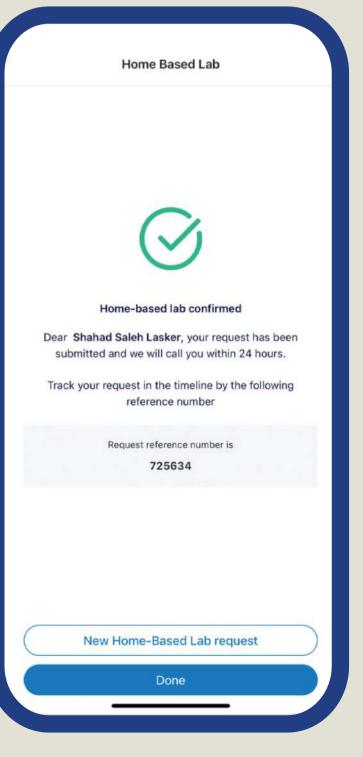

#### Book lab tests from the comfort of your home

Select Medical Condition

Choose Delivery Location

Select Preferred Time

Home Based Lab Request Details