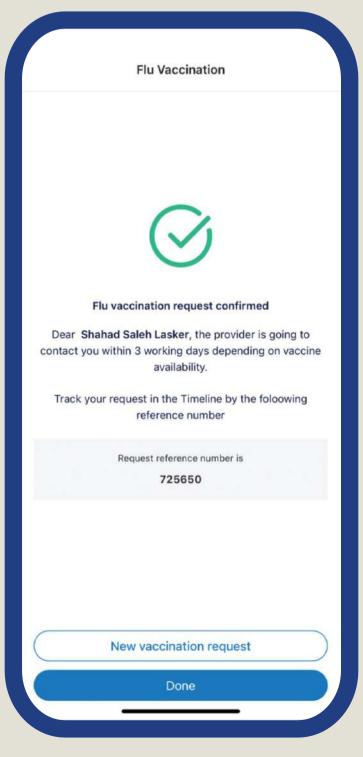

#### **Home Vaccination Journey**

#### Schedule vaccinations for your child, flu or Hajj season

Select Vaccination Type

Choose Your City

Select Preferred Time

Home Vaccination Request Details