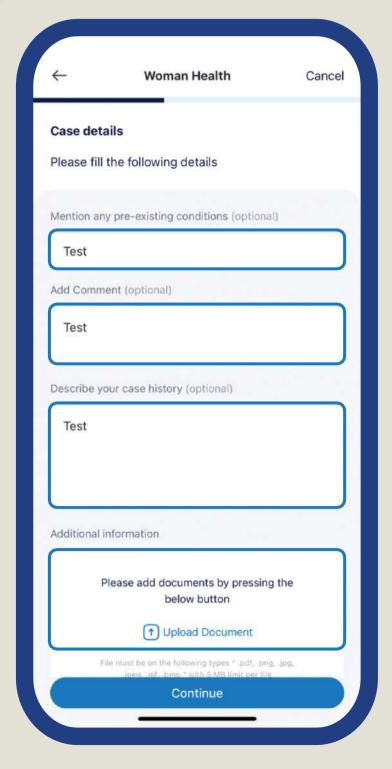

#### **Women Health**

#### Track pregnancy and women's health and request a call from Bupa doctors

Select Your Condition Fill Your Information Select Preferred Time Request Details Confirmation

**Bupa Services** 

07