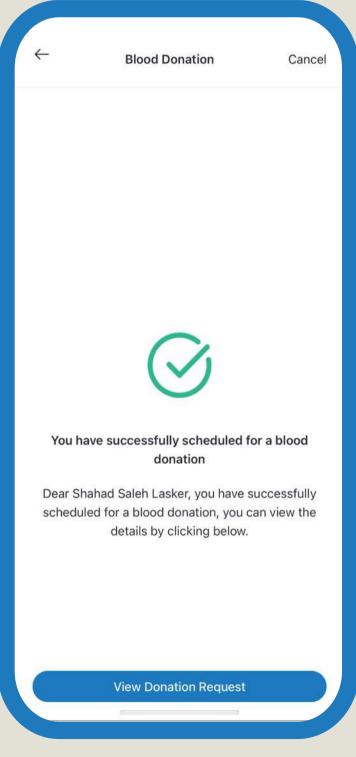

#### **Blood Donation**

#### Book your appointment for blood donation

Hospital

Select Preferred Time

**Request Details** 