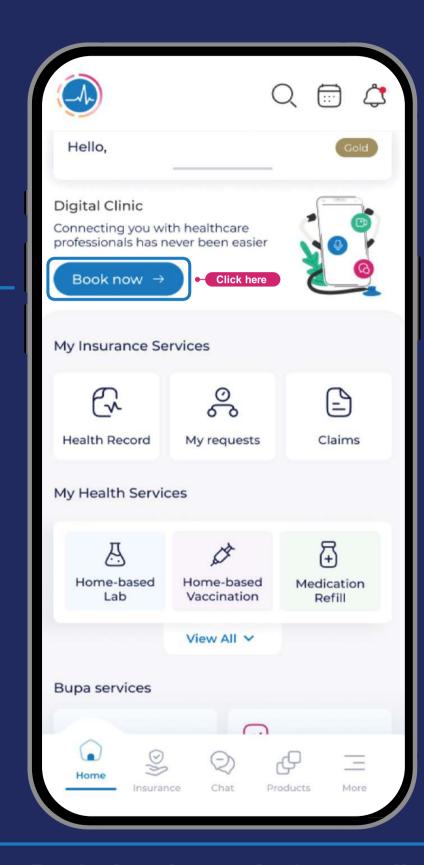

# **Digital Clinic journey**

#### Schedule a virtual live call with Bupa doctors

**Choose speciality** 

**Choose the doctor** 

Select your appointment date and time

Reschedule / Cancel appointments / Add to calendar / Start your consultation