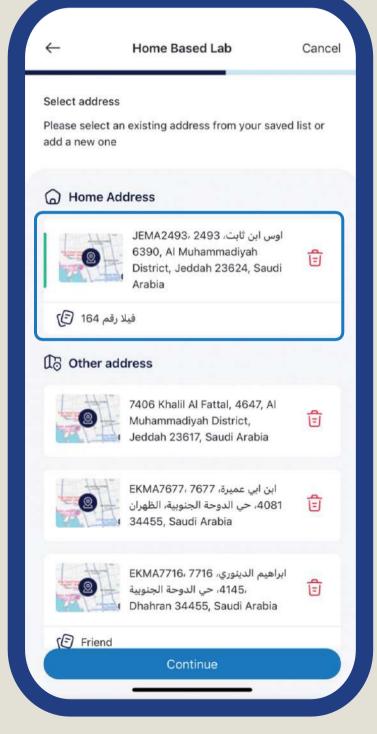

#### Book lab tests from the comfort of your home

Select Medical Condition

Choose Delivery Location

Select Preferred Time

Home Based Lab Request Details