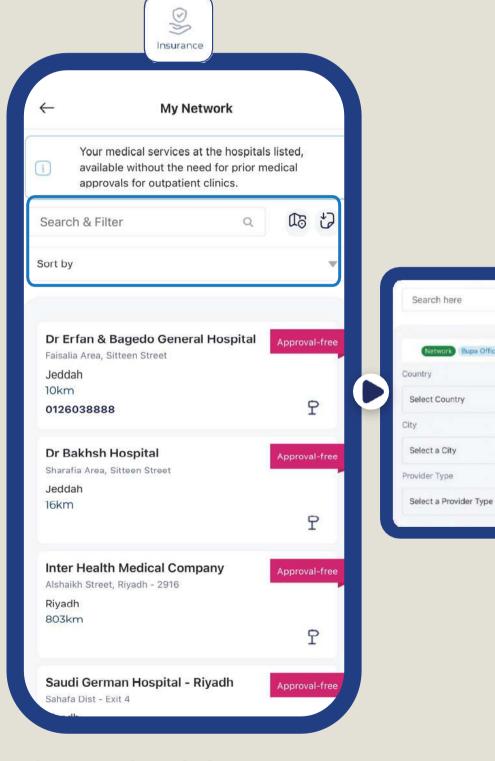

#### **My Network**

- Find providers in your network
- Get directions via Google Maps

#### **No Approvals Network**

Locate a hospital that doesn't require waiting for approval