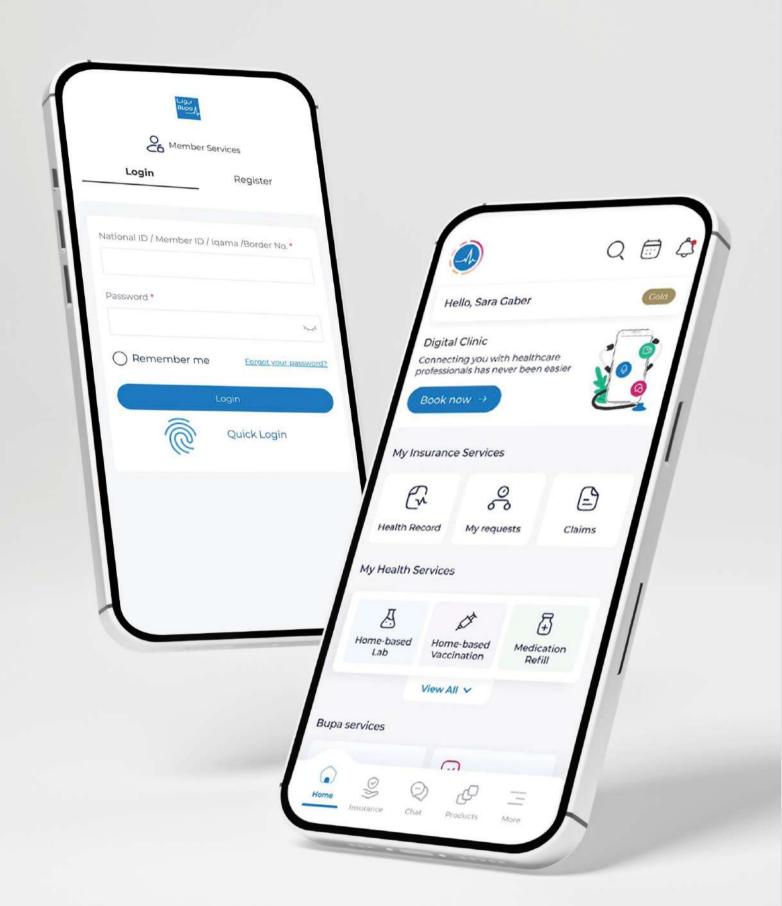

# Bupa App Guide

**Bupa Stories** 

01

# **Bupa Stories**

**Bupa Stories** 

**Education content will be shared with our audience** 

Your Information 02

#### **Your Information**

Your Information and your class

# My Insurance

#### **My Insurance**

# **My Insurance Services**

- Access health records
- Track requests and claims