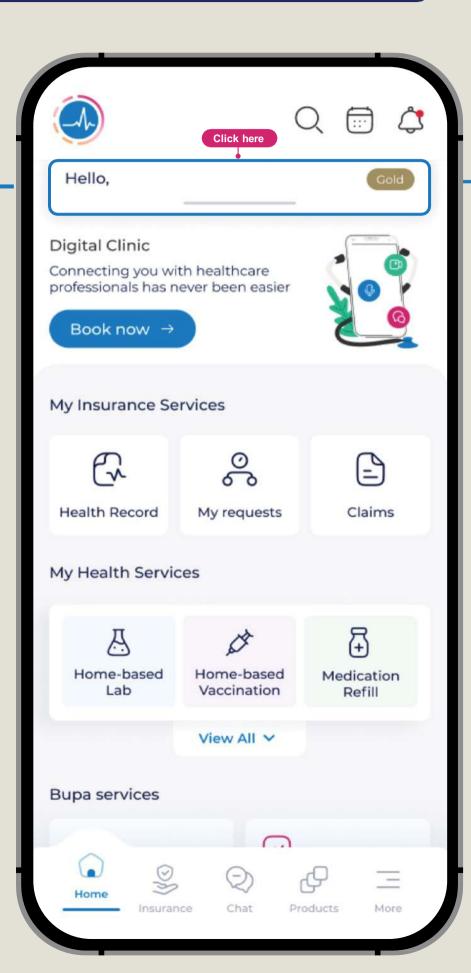

# **My Insurance Services**

- Access health records
- Track requests and claims

#### **Health Record**