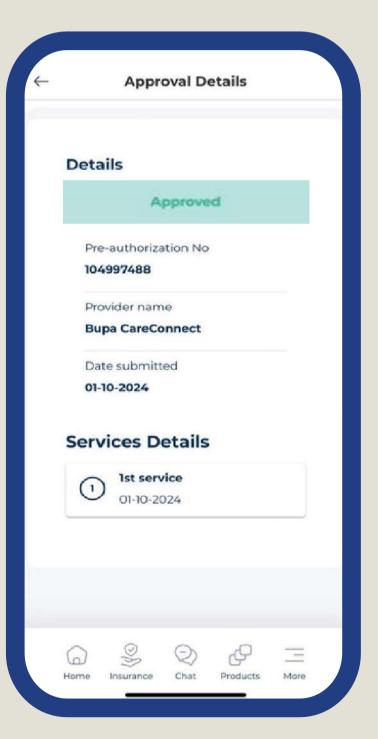

network
- Get directions via Google Maps

#### **My Benefits**



Check benefits and consumption for you and your members













- Book virtual consultations easily
- Access a wide range of specialties



# **Digital Clinic journey**



#### Schedule a virtual live call with Bupa doctors











**Choose speciality** 

**Choose the doctor** 

Select your appointment date and time

Reschedule / Cancel appointments / Add to calendar / Start your consultation

**Contact your doctor** 





Insurance Services 05





# **My Insurance Services**







- Access health records
- Track requests and claims



#### **Health Record**







## View My Request



#### Status of Pre-authorization request in real time

# Track Your Approvals In The Timeline



#### **View Approval Details**





# لوب Bupa√

#### Simple 3 steps

# Fill Out Your Claim Information



# Upload Required Documents



# Review and Submit Your Claim







# Health Services 06





#### **Health Services**























#### Home Based Lab Journey



#### Book lab tests from the comfort of your home

Select Medical Condition

Choose Delivery Location

Select Preferred Time

Home Based Lab Request Details













#### **Home Vaccination Journey**



#### Schedule vaccinations for your child, flu or Hajj season

Select Vaccination Type

Choose Your City

Select Preferred Time

Home Vaccination Request Details













#### **Medication Refill Journey**



#### Request chronic medication with delivery or pickup option

**Select Medications** 



**Choose Delivery Location** 



**Choos