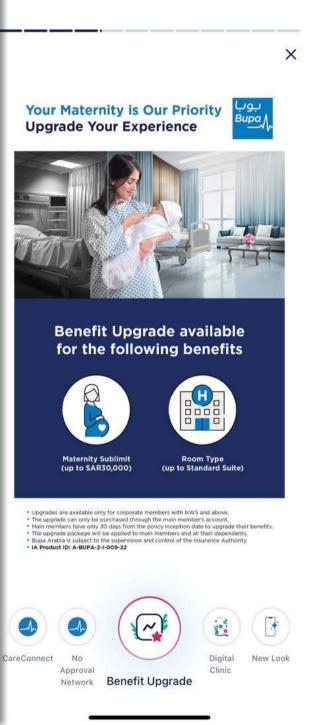

## **Bupa Services**

Schedule an in-person appointment at your chosen hospital

Book your appointment for blood donation

You have the option to view your current benefits, or you can choose to upgrade them in specific time offered