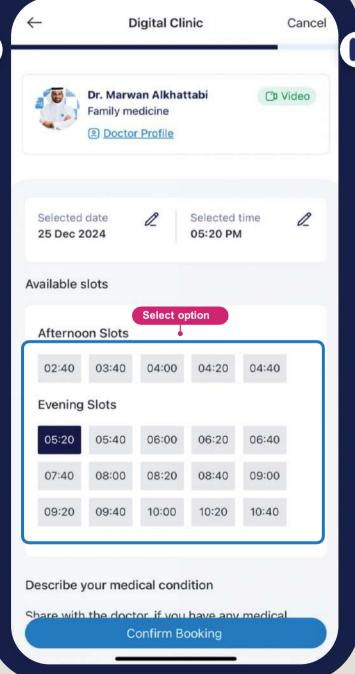

#### Schedule a virtual live call with Bupa doctors

**Choose speciality** 

**Choose the doctor** 

Select your appointment date and time

Reschedule / Cancel appointments / Add to calendar / Start your consultation