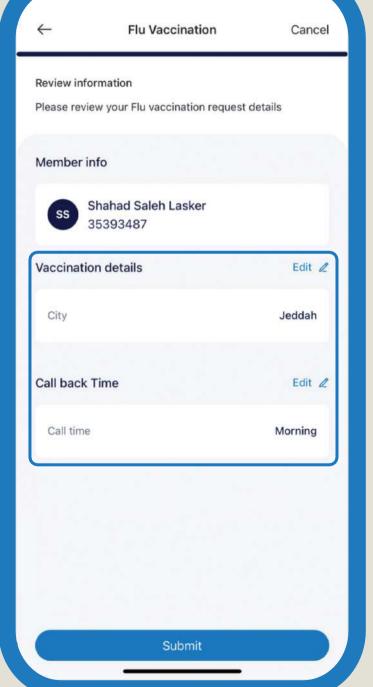

#### **Home Vaccination Journey**

#### Schedule vaccinations for your child, flu or Hajj season

Select Vaccination Type

Choose Your City

Select Preferred Time

Home Vaccination Request Details