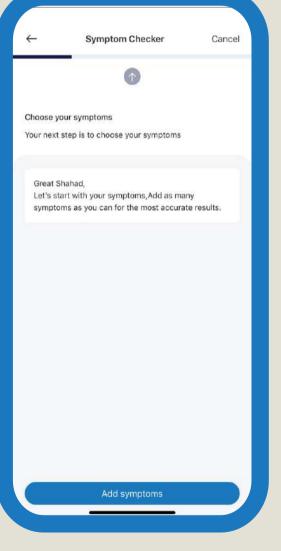

# Complete an assessment and use the symptom checker, which will recommend the correct actions to take

Start your symptoms checker

**Choose your location** 

Add your symptom

Choose your pain area

Select pain area

Answer the question very carefully to get the correct results

Recommendation appeared based on your answers