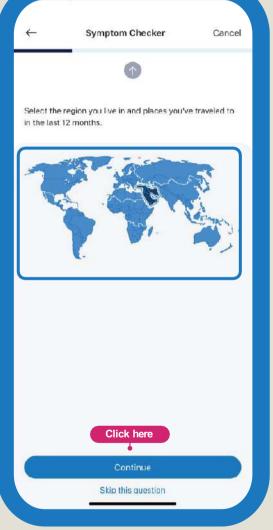

# Symptom Checker

# Complete an assessment and use the symptom checker, which will recommend the correct actions to take

Start your symptoms checker

**Choose your location** 

Add your symptom

Choose your pain area

Select pain area