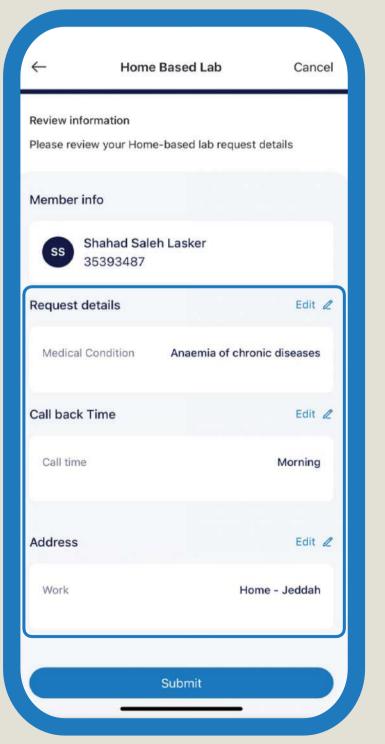

#### Book lab tests from the comfort of your home

Select Medical Condition

Choose Delivery Location

Select Preferred Time

Home Based Lab Request Details