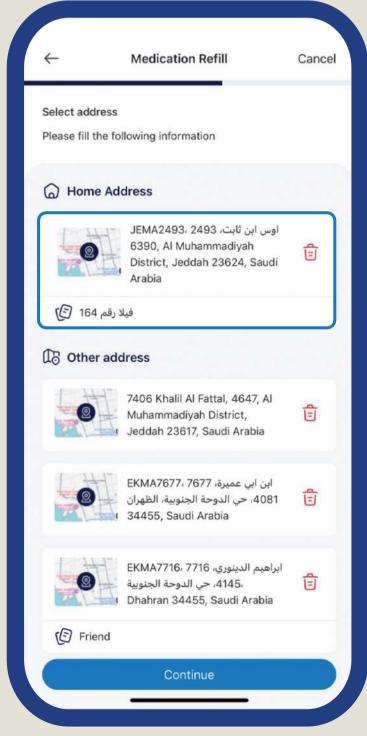

#### **Medication Refill Journey**

#### Request chronic medication with delivery or pickup option

**Select Medications** 

**Choose Delivery Location** 

**Choose Preferred Time** 

Medication Refill Request Details

| Confirm medication refill request        |           |
|------------------------------------------|-----------|
| Review medication refill request details |           |
| Member details                           |           |
| Shahad Saleh Lasker<br>35393487          |           |
| Request details                          | Edit 2    |
| Medication selected                      | TSH       |
| Refill type                              | Delivery  |
| Destination selected                     | Home      |
| Comment                                  |           |
|                                          |           |
| Callback Time                            | Edit 2    |
| Call time                                | Afternoon |
|                                          |           |