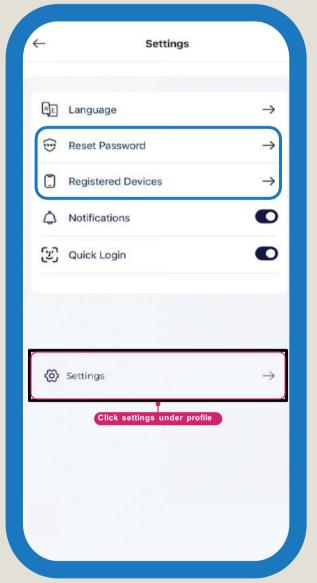

# **Update Member Data**

Personal Profile

**Settings** 

- Access your profile
- View health dashboard
- Update address
- Contact us

- Edit your email
- Update mobile number
- Add international number

**Edit your IBAN account** 

- Reset your password
- Review registered devices
- Update medical information
- Edit lifestyle details

With You for Better Health

معكم لصحتكم