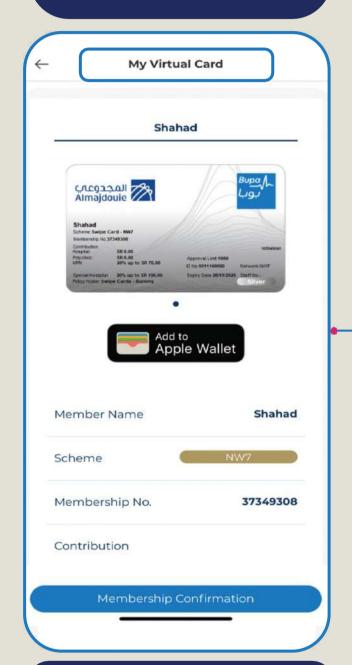

# Bupa App Guide



























**Bupa Stories** 

01





# **Bupa Stories**



**Bupa Stories** 

**Education content will be shared with our audience** 









Your Information 02





#### **Your Information**



Your Information and your class













# My Insurance



#### **My Virtual Card**



- View or share virtual card
- Add to Apple Wallet

#### **My Insurance**



#### **My Network**



- Find providers in your network
- Get directions via Google Maps

#### **My Benefits**



Check benefits and consumption for you and your members













- Book virtual consultations easily
- Access a wide range of specialties



# **Digital Clinic journey**



#### Schedule a virtual live call with Bupa doctors











**Choose speciality** 

**Choose the doctor** 

Select your appointment date and time

Reschedule / Cancel appointments / Add to calendar / Start your consultation

**Contact your doctor** 





Insurance Services 05





# **My Insurance Services**







- Access health records
- Track requests and claims



#### **Health Record**







## View My Request



###