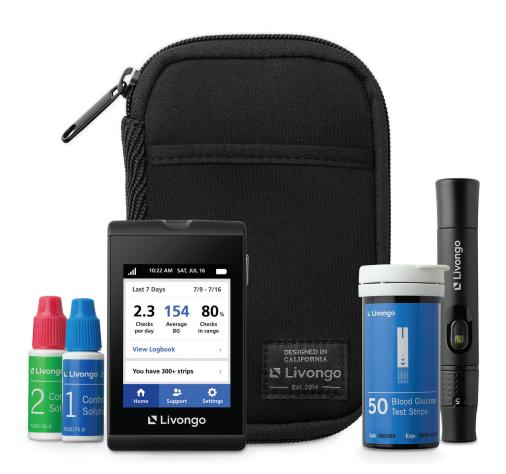

## **Program includes:**

One-on-one coaching, action plans and tips when you need them

A connected blood glucose meter (\$200 value)

Unlimited strips and lancets at no cost to you

24/7 real-time support for out-of-range readings